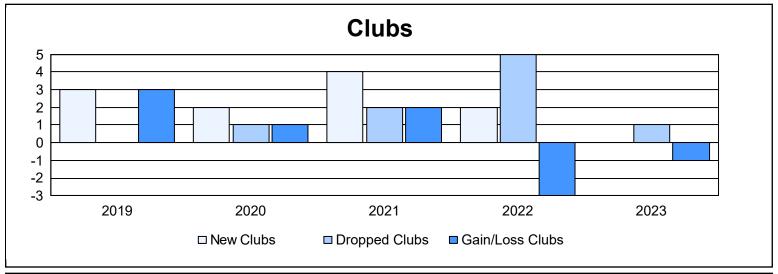

District N 3 As of June 2023 Cumulative

| Year      | New<br>Clubs | Dropped<br>Clubs | Gain/<br>Loss<br>Clubs | New<br>Members | Charter<br>Members | Reinstate<br>Members | Transfer<br>Members | Total<br>Member<br>Added | Total<br>Members<br>Dropped | Gain/<br>Loss<br>Members |
|-----------|--------------|------------------|------------------------|----------------|--------------------|----------------------|---------------------|--------------------------|-----------------------------|--------------------------|
| 2018-2019 | 3            | 0                | 3                      | 83             | 112                | 8                    | 1                   | 204                      | 215                         | -11                      |
| 2019-2020 | 2            | 1                | 1                      | 73             | 49                 | 9                    | 3                   | 134                      | 106                         | 28                       |
| 2020-2021 | 4            | 2                | 2                      | 57             | 102                | 3                    | 3                   | 165                      | 176                         | -11                      |
| 2021-2022 | 2            | 5                | -3                     | 72             | 43                 | 6                    | 2                   | 123                      | 219                         | -96                      |
| 2022-2023 | 0            | 1                | -1                     | 106            | 9                  | 4                    | 8                   | 127                      | 131                         | -4                       |
| Average   | 2            | 2                | 0                      | 78             | 63                 | 6                    | 3                   | 151                      | 169                         | -19                      |